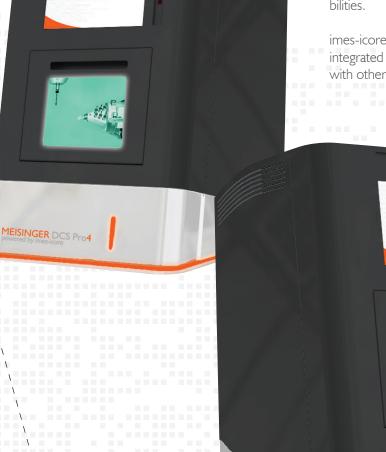

The new DCS Pro 4 & DCS Pro 5 milling machines from MEISINGER, powered by imes-icore<sup>®</sup>, also leaves no wishes unfulfilled. The machines support wet grinding and even – just like the CEREC<sup>®</sup> MC XL or CEREC Primemill - dry mill.

The DCS Pro 4 & DCS Pro 5 are regarded as high-end models in the chairside area. 4- or 5-axis simultaneous technology as well as the variety of holders offer unlimited application possibilities.

imes-icore<sup>®</sup> is the first manufacturer worldwide that has a fully integrated open system which allows to combine the system with other products as well as all common intraoral scanners.