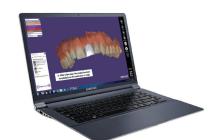

#### MEISINGER DCS CAD/CAM

- Simple CAD design with exocad Chairside CAD, which supports you in completing your design in just a few clicks
  Optimal CAD software for use in the clinical environment
- thanks to automation and a customized workflow