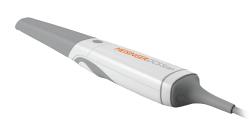

#### MEISINGER DCS Scan

- Attractive price-performance ratio
- Comparable to premium scanners
- Perfectly tailored to the chairside process
- Up to 22 mm depth of focus
- Very fast and precise
- No follow-up costs