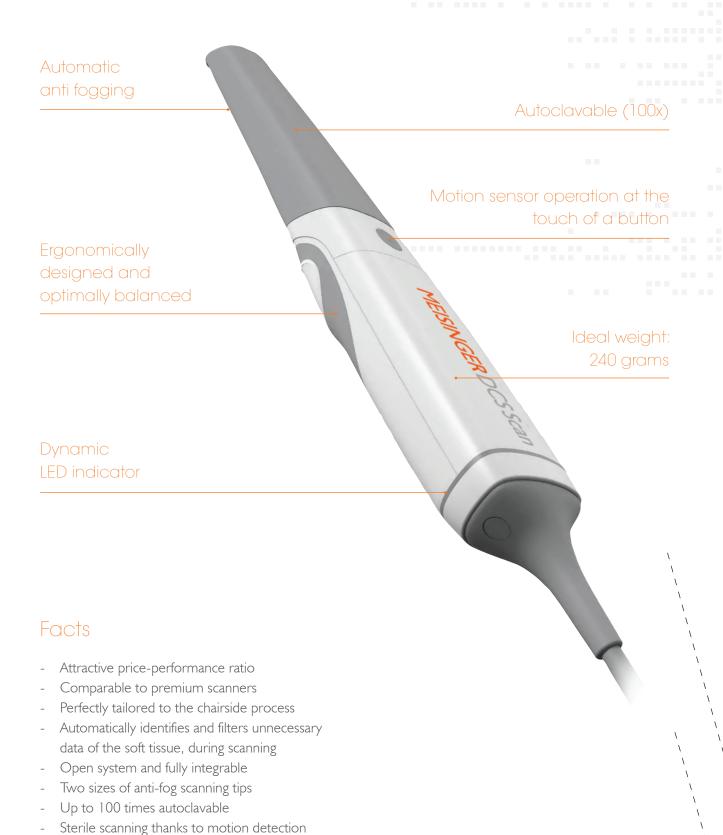

## MEISINGER DCS Scan

The MEISINGER DCS Scan offers a highly efficient digital scan of the patient situation and is comparable to current premium scanners. Our scanner allows for export of common file formats and can easily be integrated into CAD software systems. Therefore, it is ideal for the chairside workflow. With a 22 mm depth sensor even subgingival preparations can be scanned. Thanks to AI, cropping of the scan area is no longer necessary.

#### Highlights

- Comparable to premium scanners
- High speed (upper / lower jaw in 40 sec)
- High cost efficiency (due to the low entry-level price, the MEISINGER DCS Scan is the perfect intraoral scanner)
- Powerful artificial intelligence (large field of view of 16 x 12mm and a scan depth of 22mm)
- Intuitive communication

## DCS Scan Skills

Up to 22 mm depth of focus

Very fast and precise No follow-up costs