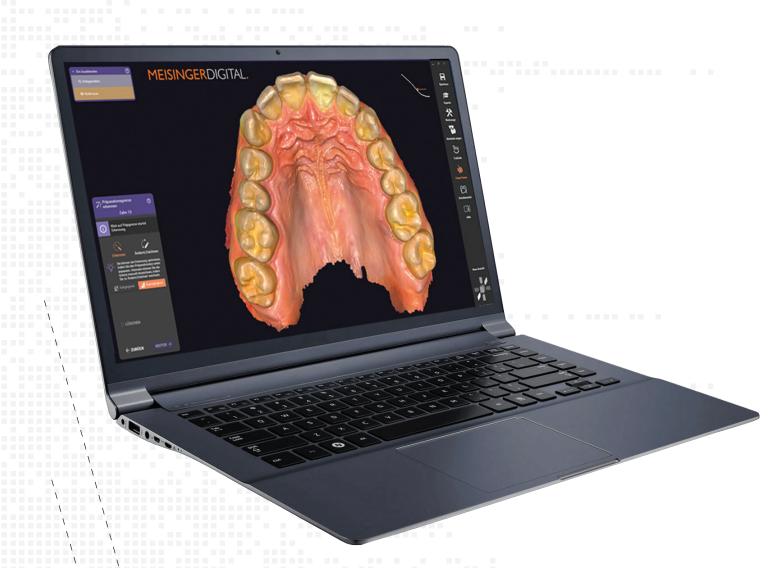

## MEISINGER DCS Scan

The MEISINGER DCS Scan offers a highly efficient digital scan of the patient situation and is comparable to current premium scanners. Our scanner allows for export of common file formats and can easily be integrated into CAD software systems. Therefore, it is ideal for the chairside workflow. With a 22 mm depth sensor even subgingival preparations can be scanned. Thanks to AI, cropping of the scan area is no longer necessary.

#### Highlights

- Comparable to premium scanners
- High speed (upper / lower jaw in 40 sec)
- High cost efficiency (due to the low entry-level price, the MEISINGER DCS Scan is the perfect intraoral scanner)
- Powerful artificial intelligence (large field of view of 16 x 12mm and a scan depth of 22mm)
- Intuitive communication